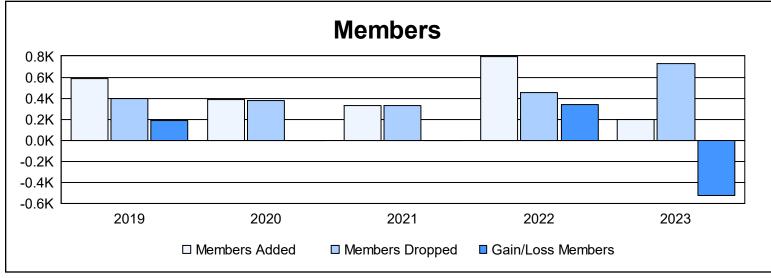

District 3232 J As of June 2023 Cumulative

| Year      | New<br>Clubs | Dropped<br>Clubs | Gain/<br>Loss<br>Clubs | New<br>Members | Charter<br>Members | Reinstate<br>Members | Transfer<br>Members | Total<br>Member<br>Added | Total<br>Members<br>Dropped | Gain/<br>Loss<br>Members |
|-----------|--------------|------------------|------------------------|----------------|--------------------|----------------------|---------------------|--------------------------|-----------------------------|--------------------------|
| 2018-2019 | 5            | 2                | 3                      | 383            | 125                | 75                   | 3                   | 586                      | 397                         | 189                      |
| 2019-2020 | 1            | 3                | -2                     | 329            | 21                 | 17                   | 15                  | 382                      | 381                         | 1                        |
| 2020-2021 | 4            | 3                | 1                      | 224            | 96                 | 4                    | 4                   | 328                      | 333                         | -5                       |
| 2021-2022 | 22           | 2                | 20                     | 248            | 521                | 26                   | 0                   | 795                      | 453                         | 342                      |
| 2022-2023 | 2            | 14               | -12                    | 92             | 47                 | 51                   | 11                  | 201                      | 725                         | -524                     |
| Average   | 7            | 5                | 2                      | 255            | 162                | 35                   | 7                   | 458                      | 458                         | 1                        |