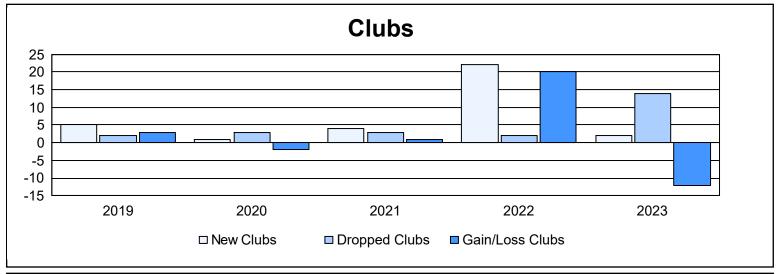

District 3232 J As of June 2023 Cumulative

| Year      | New<br>Clubs | Dropped<br>Clubs | Gain/<br>Loss<br>Clubs | New<br>Members | Charter<br>Members | Reinstate<br>Members | Transfer<br>Members | Total<br>Member<br>Added | Total<br>Members<br>Dropped | Gain/<br>Loss<br>Members |
|-----------|--------------|------------------|------------------------|----------------|--------------------|----------------------|---------------------|--------------------------|-----------------------------|--------------------------|
| 2018-2019 | 5            | 2                | 3                      | 383            | 125                | 75                   | 3                   | 586                      | 397                         | 189                      |
| 2019-2020 | 1            | 3                | -2                     | 329            | 21                 | 17                   | 15                  | 382                      | 381                         | 1                        |
| 2020-2021 | 4            | 3                | 1                      | 224            | 96                 | 4                    | 4                   | 328                      | 333                         | -5                       |
| 2021-2022 | 22           | 2                | 20                     | 248            | 521                | 26                   | 0                   | 795                      | 453                         | 342                      |
| 2022-2023 | 2            | 14               | -12                    | 92             | 47                 | 51                   | 11                  | 201                      | 725                         | -524                     |
| Average   | 7            | 5                | 2                      | 255            | 162                | 35                   | 7                   | 458                      | 458                         | 1                        |